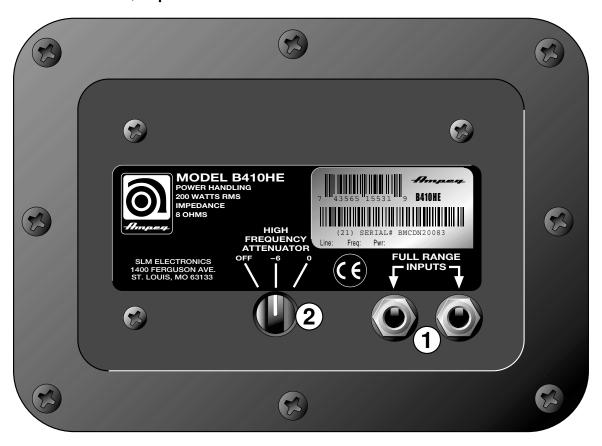

The cabinets feature heavy duty recessed handles, removeable casters, and are built of void free baltic birch plywood.

The jackplate features two 1/4" jacks wired in parallel, allowing easy daisy chaining from one speaker to another. Each of the jacks may be used as an input or a through connection.

The three position HF Horn switch allows for:

- Full high frequency output (0 setting)
- High frequencies reduced by 6dB (-6 setting)
- Horn shutoff (off setting)

## The B410H Series Jackplate:

1: 1/4" Input / Output Jacks

2: High Frequency Horn Level Switch